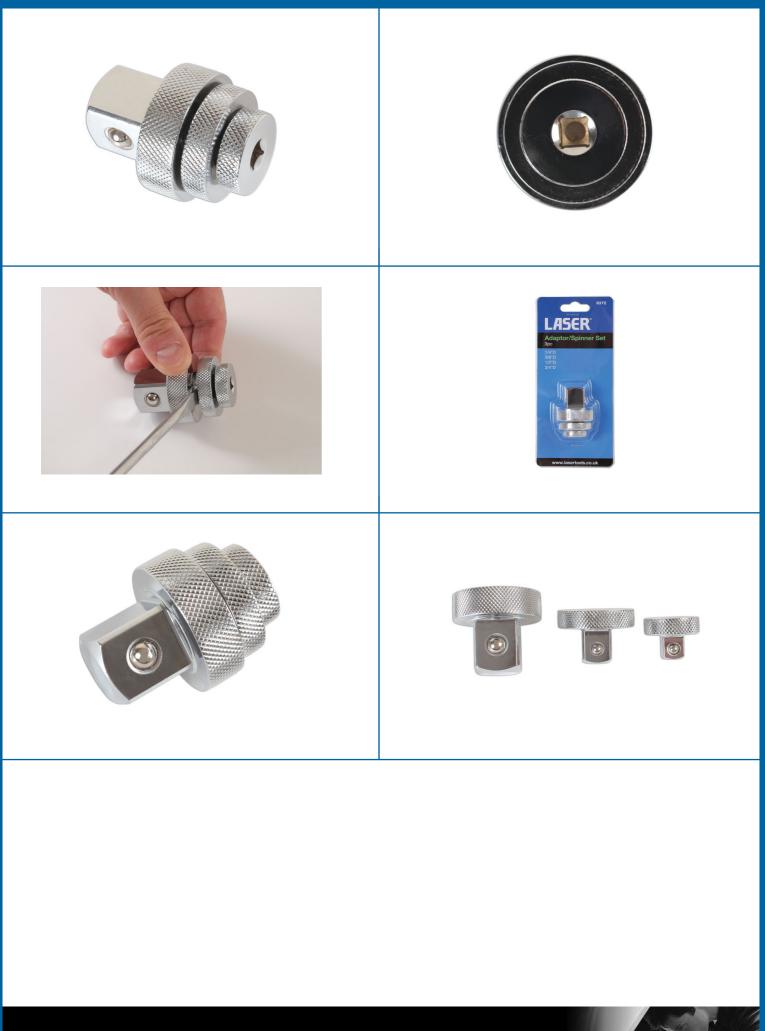

## **Convertor & Spinner Set 3pc**

A 3 part tool which can be used individually for spinning off sockets, or as step-up convertors.

## **Additional Information**

- Convertor sizes: 1/4"D (F) to 3/8"D (M), 3/8"D (F) to 1/2"D (M), 1/2"D (F) to 3/4"D (M). •
- · Knurled edge for extra grip when spinning sockets off.
- Manufactured from chrome vanadium. •